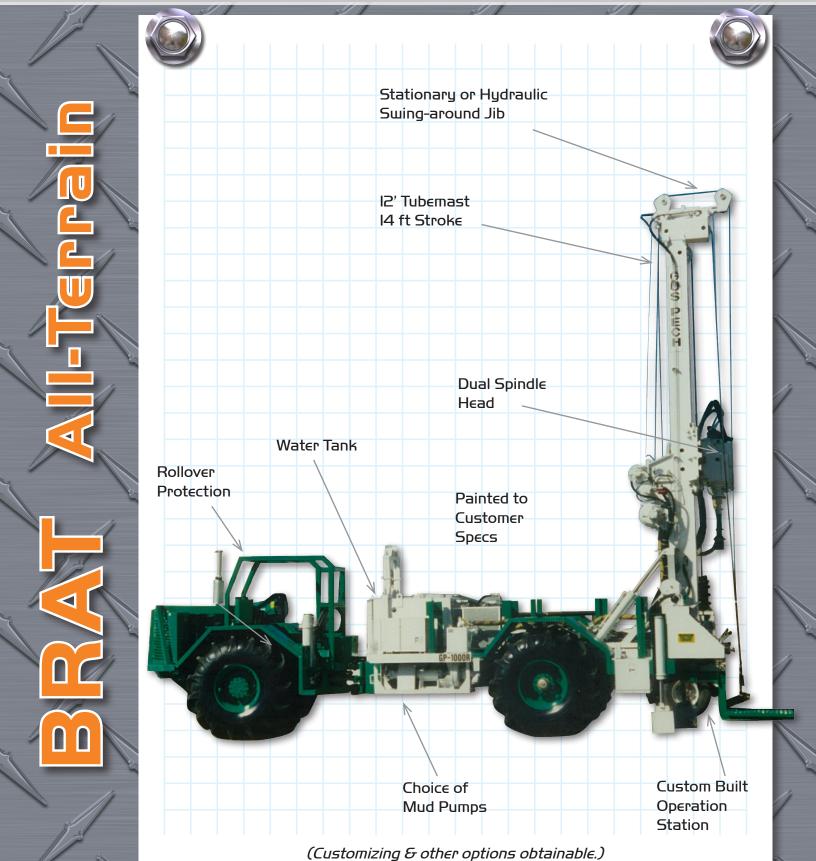

## FEATURES

- 12" tube mast
- Two-speed winches
- Hydraulic outrigger system
- Single-station control console
- Operator foot stand(s)
- Operator safety shut-down system
- Swing away split guide table with hyd. rod/auger clamp and removable bushing

- Hydrostatic/planetary top head drive
- Two-speed, cable hydraulic cylinder operated pulldown/retract drill system
- Pulldown/holdback feed control system
- Transfer case from carrier engine or diesel power unit

## OPTIONS

- Crosshead slide
- Cathead/pedestal
- Breakout wrench
- Choice of mud pumps
- Mobile Safety Drive
- Carrousel tooling rack
- Hydraulic auger rack
- Angle drilling system
- Dual-spindle tophead 0-75 rpm, single control operated

- Two speed hollow spindle tophead 7.25" ID, 0-700 rpm, single control operated
- Choice of air compressor
- Tool box
- Water tank
- Various strokes
- Mud pit system
- Rupe Wire Line Sampling System
- Swing-around auger rack

- Hydraulic-powered water/foam injection pump
- Stationary drill rod carrying rack
- Hydraulic slide base
- Hydraulic swing-around jib
- Casing hammer attachment
- Water/air swivel with hosing

Low profile, special trailer with hydraulic bevertail ramp