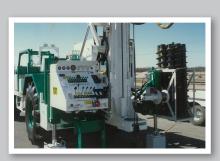

## I480 Lincoln Street SW PO Box 96 • Le Mars, Iowa 51031 712.546.4145 • 800.383.7324 Fax: 712.546.8945 guspech@guspech.com

| MODEL                                  | STROKE      | SPEED      | TORQUE        | PULLDOWN   | PULLBACK   | MAST       |
|----------------------------------------|-------------|------------|---------------|------------|------------|------------|
| GP-1100ATV                             | 14 ft (Std) | 88-160 rpm | 11,000 ft lbs | 24,537 lbs | 18,412 lbs | 50,000 lbs |
| GP-1300ATV                             | 14 ft (Std) | 65-145 rpm | 13,000 ft lbs | 24,537 lbs | 18,412 lbs | 50,000 lbs |
| GP-1900ATV                             | 14 ft (Std) | 45-102 rpm | 19,000 ft lbs | 24,537 lbs | 18,412 lbs | 50,000 lbs |
| GP-HR Series Heavy Rotary/Auger Drills |             |            |               | 32,637 lbs | 32,637 lbs | 50,000 lbs |

## FEATURES

- 12" tube mast
- Two-speed winches
- Hydraulic outrigger system
- Single-station control console
- Operator foot stand(s)
- Operator safety shut-down system
- Swing away split guide table with hyd. rod/auger clamp and removable bushing

- Hydrostatic/planetary top head drive
- Two-speed, cable hydraulic cylinder operated pulldown/retract drill system
- Pulldown/holdback feed control system
- Transfer case from carrier engine or diesel power unit