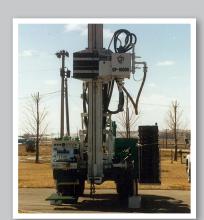

Single station control and wing around auger rack

Cross tophead slide

Tandem axle truck, trailer, skid, or track mounted • Customizing obtainable